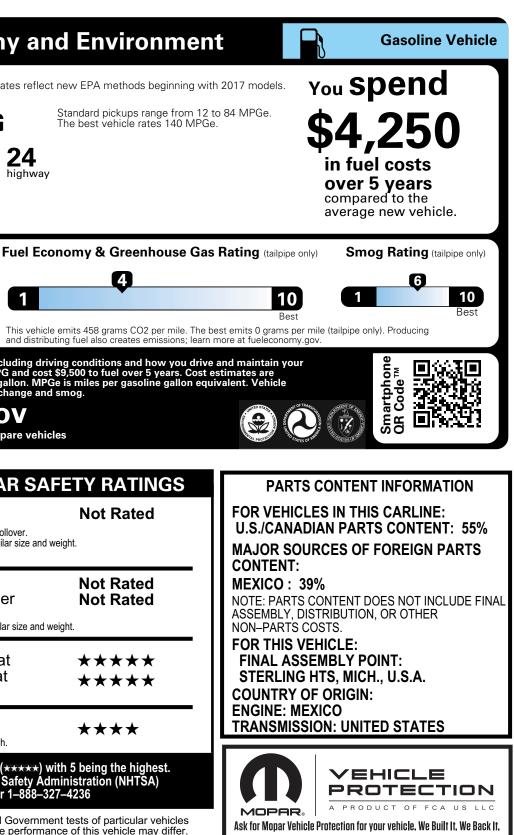

## 2025 MODEL YEAR RAM 1500 BIG HORN CREW CAB 4X4

THIS VEHICLE IS MANUFACTURED TO MEET SPECIFIC UNITED STATES REQUIREMENTS. THIS LUCKERS NOT MANUEAC TURED FOR SALE OR REGISTRATION OUTSIDE OF THE UNITED STATES.